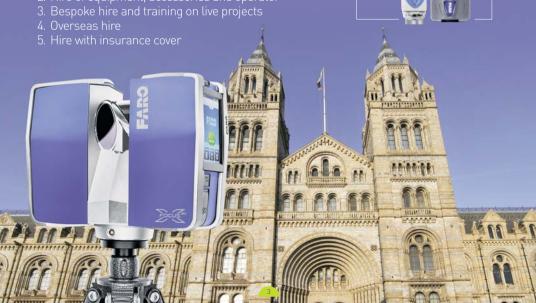

# **PRODUCTS & SECTORS**

FARO Focus 3D laser scanners are the perfect solution for projects that require complete and accurate 3D data capture.

The FARO Focus 3D is very compact and encompasses an integrated touch screen which makes it simple and intuitive to use. We can supply our customers with a complete range of 3D scanning equipment, accessories and software.